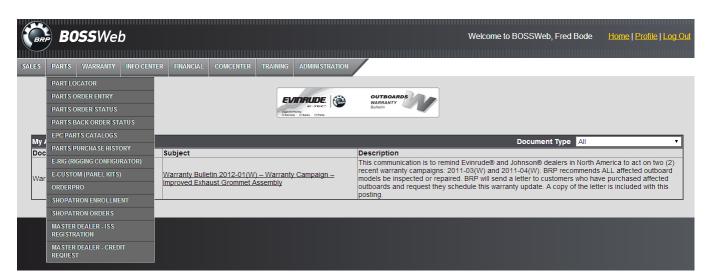

#### PARTS MENU OPTIONS

Clicking on any of the links will take you to the normal transaction you are familiar with.

| PARTS MENU OPTIONS      |                     |
|-------------------------|---------------------|
| Part Locator            | Parts Order History |
| Parts Order Entry       | EPC Parts Catalogs  |
| Parts Order Status      | OrderPro            |
| Parts Back Order Status |                     |