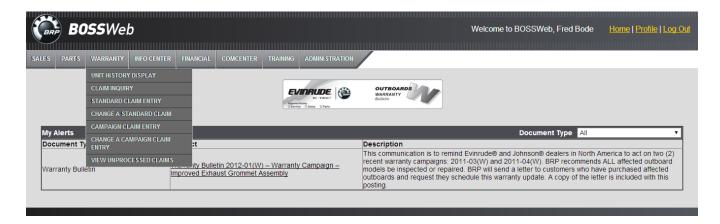

#### **WARRANTY MENU OPTIONS**

Clicking on any of the links will take you to the normal transaction you are familiar with.

| WARRANTY MENU OPTIONS |                         |
|-----------------------|-------------------------|
| Claim Inquiry         | Change a Standard Claim |
| Standard Claim Entry  | View Unprocessed Claims |