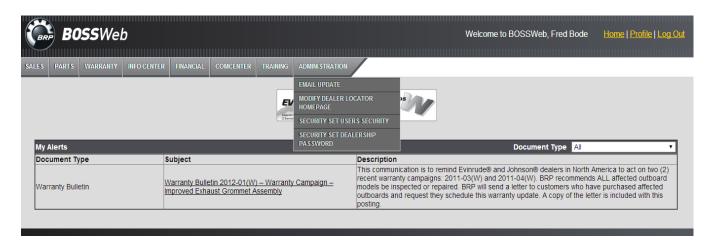

#### **ADMINISTRATION**

Clicking on any of the links will take you to the normal transaction you are familiar with related to DIS. This does not change your BOSSWeb information.

| ADMINISTRATION MENU OPTIONS |                                  |
|-----------------------------|----------------------------------|
| Profile Management          | Security Set Users Security      |
| Email Update                | Security Set Dealership password |