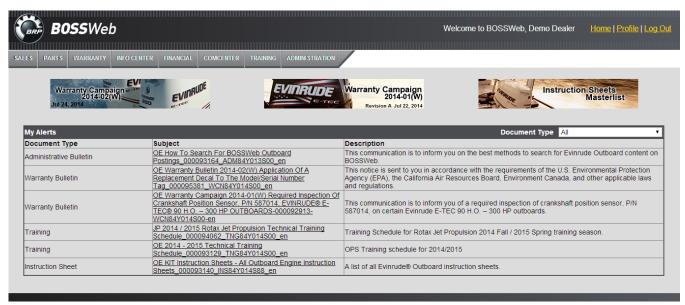

## **HOME** page:

Welcome to the Home page of BOSSWeb™!

From the Home page you can navigate to any area of BOSSWeb™ to complete your transaction or get information.

In the upper right corner you will find the HOME, PROFILE and LOG OUT buttons.

## **HOME PAGE Menus**

By moving the cursor over any of the menus on the Home page you will reveal the available transactions. Many of these will be familiar but BOSSWeb™ also contains many new features as well.

#### INFO CENTER MENU OPTIONS

This is where you will find two of the most significant new tools: **Knowledge Center** and **Community**.

The Knowledge Center gives you the ability to do a look up based on the engine serial number. It will give you registration, warranty and bulletin information all from one page. Additionally a new form of document, Technical Service Tips (TST) can be found as well. These TSTs are quick reference information regarding service procedures etc that do not justify a bulletin but can be helpful in certain cases. The Knowledge Center also give you the ability to search for a specific document from a very broad to narrow parameter based on a series of filters.

**Community** is a forum where you can get answers to questions 24/7. This forum is global so you can get quick answers to questions from other users and BRP staff around the clock. Community areas include Shop talk & Warranty, Parts & Accessories and a General Discussion area to cover anything not fitting in the other areas. To access Community for the first time you will be required to set up a user profile. After this profile is established you will simply log in with one click.

| INFO CENTER MENU OPTIONS |  |
|--------------------------|--|
| Knowledge Center         |  |
| Community                |  |
| Operators Guide          |  |

Recipient: North American DealerPort User