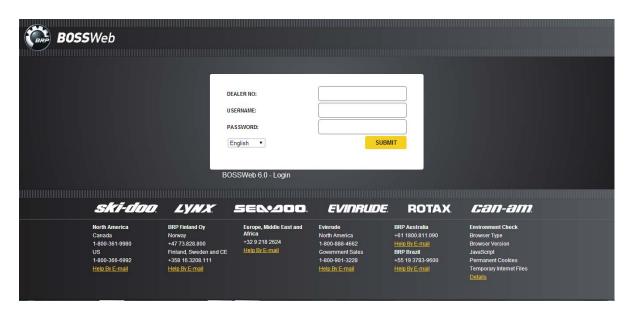

When you transition to BOSSWeb™ you will be greeted with a new log-in screen. You will be prompted to enter your dealer number, user name and password. Please see below on how to enter your dealer information as you will now be required to place a 1 in front of your dealer number during login. We recommend you change your password immediately to maintain a high level of security for your account. Password reset is located on the upper right hand under corner of the screen under "Profile".

When the page opens you are prompted to enter your dealer number, user name and password. For your future convenience this would be a great time to create a shortcut on your desktop for BOSSWeb™. For access to BOSSWeb™ you will need to add a 1 in front of your existing MPS dealer number. Your user name will be the same numbers that you enter in the dealer number. For your first log on to BOSSWeb™ your password will be supplied to you in your rollout notification. It is strongly suggested that you change this default password during this first session in BOSSWeb™ for security reasons. You are responsible for all transactions involving your account

| Dealer Number | 1+(dealer number) |
|---------------|-------------------|
| Username      | 1+(dealer number) |
| Password      | 5 DIGIT ZIP CODE  |