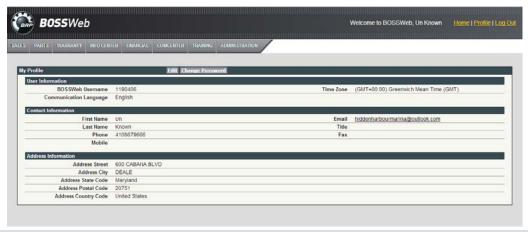

**HOME** will bring you back to this page from any other.

**PROFILE** is where you manage your BOSSWeb™ account information. Under Profile you can manage your language settings, Time Zone, contact information, email address and most importantly your Password. We recommend you change your startup password at the first log in.