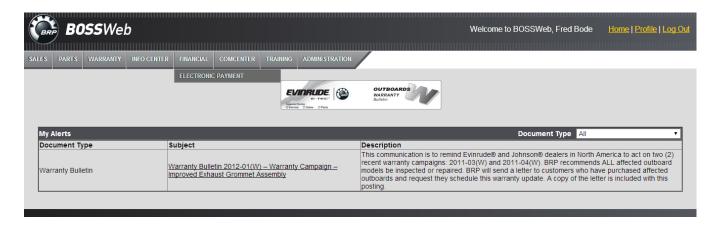

## **FINANCIAL MENU OPTIONS**

Clicking on any of the links will take you to the normal transaction you are familiar with.

| FINANCIAL MENU OPTIONS |  |
|------------------------|--|
| Electronic Payment     |  |