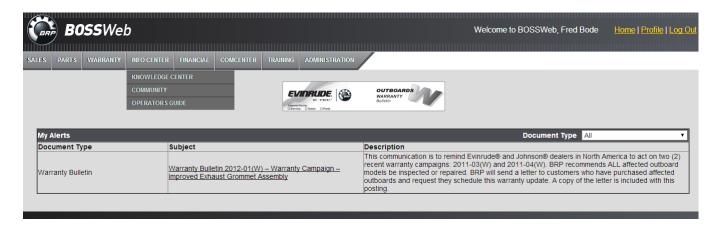

#### INFO CENTER MENU OPTIONS

This is where you will find two of the most significant new tools: **Knowledge Center** and **Community**.

The Knowledge Center gives you the ability to do a look up based on the engine serial number. It will give you registration, warranty and bulletin information all from one page. Additionally a new form of document, Technical Service Tips (TST) can be found as well. These TSTs are quick reference information regarding service procedures etc that do not justify a bulletin but can be helpful in certain cases. The Knowledge Center also give you the ability to search for a specific document from a very broad to narrow parameter based on a series of filters.

**Community** is a forum where you can get answers to questions 24/7. This forum is global so you can get quick answers to questions from other users and BRP staff around the clock. Community areas include Shop talk & Warranty, Parts & Accessories and a General Discussion area to cover anything not fitting in the other areas. To access Community for the first time you will be required to set up a user profile. After this profile is established you will simply log in with one click.

| INFO CENTER MENU OPTIONS |  |
|--------------------------|--|
| Knowledge Center         |  |
| Community                |  |
| Operators Guide          |  |

Recipient: North American DealerPort User